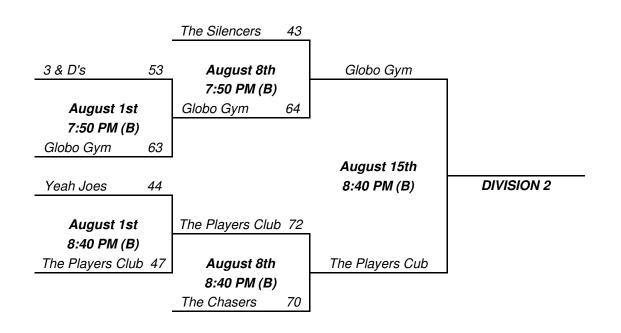

## "D1 & D2" LNSP MENS BASKETBALL

|    | Mens D1       |                                  |             |    | Mens D2                 |       |
|----|---------------|----------------------------------|-------------|----|-------------------------|-------|
| *1 | Dream Tear    | m 7 - 1                          |             | *1 | The Silencers           | 7 - 1 |
| *2 | TDA Architect | ture 5 - 3                       |             | *2 | The Chasers             | 5 - 3 |
| *3 | Team Bolir    | n 4 - 4                          |             | *3 | Yeah Joes               | 4 - 4 |
| *4 | Subcity       | 4 - 4                            |             | *4 | 3 & D's                 | 4 - 4 |
|    |               |                                  |             | *5 | Globo Gym Purple Cobras | 3 - 5 |
|    |               |                                  |             | *6 | The Players Club        | 3 - 5 |
|    |               | Dream Team 77                    | '<br>¬      |    | •                       |       |
|    |               | Augsut 1st                       | Dream Team  | 59 |                         |       |
|    |               | 9:30 PM (B)                      | ,           |    |                         |       |
|    | -             | Subcity 58                       |             |    |                         |       |
|    |               |                                  | August 8th  | ,  | Dream Team              |       |
|    |               |                                  | 9:30 PM (B) | )  | DIVISION 1              |       |
|    |               | TDA Architecture 70              | )           |    |                         |       |
|    |               |                                  |             |    |                         |       |
|    |               | August 1st                       | Team Bolin  | 53 |                         |       |
|    |               | <b>7:00 PM (B)</b> Team Bolin 75 | . [         |    |                         |       |
|    | -             | realli Dulli 75                  |             |    |                         |       |